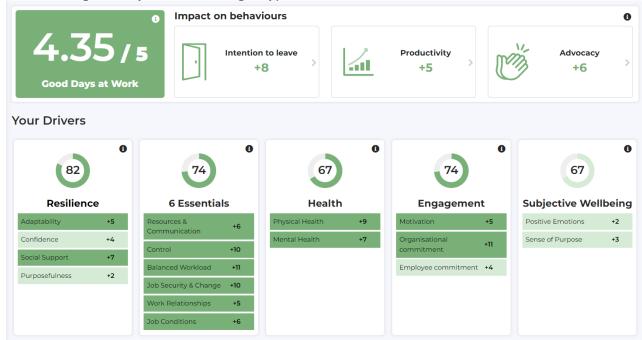

# 4. All staff dashboard

### 2022 – 310 respondents

The overall rating for resilience is typical. The overall rating for 'six essentials' is typical. The overall rating for health is caution. The overall rating for engagement is caution. The overall rating for subjective wellbeing is caution.