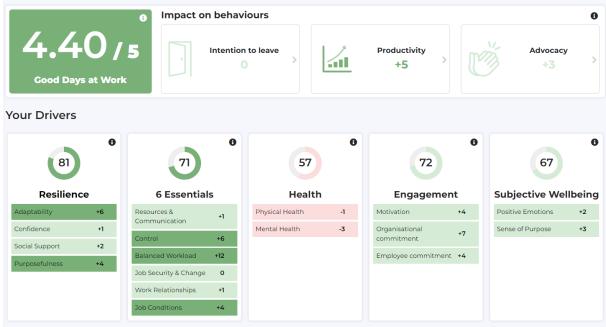

# 6. Part time staff

#### 2022 - 49 respondents

The overall rating for resilience is typical. The overall rating for 'six essentials' is caution. The overall rating for health is risk. The overall rating for engagement is caution. The overall rating for subjective wellbeing is risk.