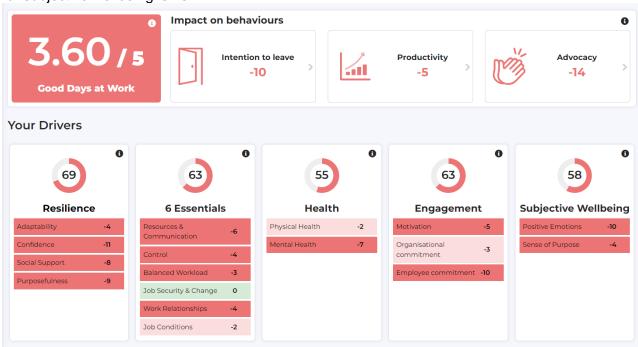

### 2022 – 310 respondents

The overall rating for resilience is typical. The overall rating for 'six essentials' is typical. The overall rating for health is caution. The overall rating for engagement is caution. The overall rating for subjective wellbeing is caution.

|                            |    | 6 Impact o               | n behav | viours          |                      |                              |    |                   | C      |
|----------------------------|----|--------------------------|---------|-----------------|----------------------|------------------------------|----|-------------------|--------|
|                            |    | Intention to leave       |         |                 | Productivity<br>+] > | > Advocacy<br>-3             |    |                   |        |
| our Drivers                |    |                          |         |                 |                      |                              |    |                   |        |
| 78                         | 0  | 67                       | 0       | 56              | 0                    | 68                           | 0  | 62                | 0      |
| Resiliend                  | ce | 6 Essentia               | ls      | Health          | n                    | Engagemei                    | nt | Subjective We     | llbein |
| daptability                | +3 | Resources &              | -2      | Physical Health | -3                   | Motivation                   | -1 | Positive Emotions | -5     |
| onfidence<br>ocial Support | +1 | Communication<br>Control | +2      | Mental Health   | -4                   | Organisational<br>commitment | +1 | Sense of Purpose  | -1     |
| urposefulness              |    | Balanced Workload        | +5      |                 |                      | Employee commitment          | -4 |                   |        |
| urposetuiness              | -2 | Job Security & Change    | -1      |                 |                      |                              |    |                   |        |
|                            |    | Work Relationships       | 0       |                 |                      |                              |    |                   |        |
|                            |    |                          |         |                 |                      |                              |    |                   |        |