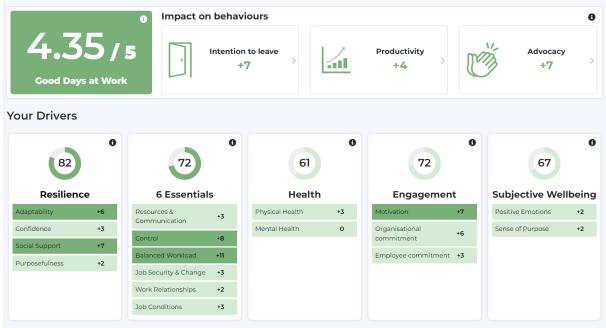

# 5. Greater Cambridge Shared Planning Service

### 2023 – 91 respondents

The overall rating for resilience is typical. The overall rating for 'six essentials' is typical. The overall rating for health is typical. The overall rating for engagement is typical. The overall rating for subjective wellbeing is typical.