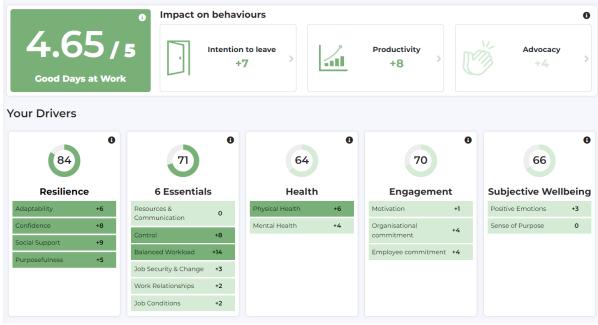

#### 2023

Less than 1 year - 44 respondents

The overall rating for resilience is typical. The overall rating for 'six essentials' is positive. The overall rating for health is typical. The overall rating for engagement is positive. The overall rating for subjective wellbeing is typical.

|                              |           | Impact o                                   | n behav      | iours           |    |                              |        |                                   | 0       |
|------------------------------|-----------|--------------------------------------------|--------------|-----------------|----|------------------------------|--------|-----------------------------------|---------|
| <b>4.45/5</b>                |           |                                            | Intention    |                 |    |                              | C      | V/         Advocacy           +13 |         |
| Your Drivers                 |           |                                            |              |                 |    |                              |        |                                   |         |
| 86                           | 0         | 76                                         | 0            | 66              | 0  | 77                           | 0      | 70                                | 0       |
| Resilien                     | ce        | 6 Essentia                                 | als          | Healt           | h  | Engagem                      | ent    | Subjective We                     | llbeing |
| Adaptability                 | +7        | Resources &<br>Communication               | +6           | Physical Health | +6 | Motivation                   | +9     | Positive Emotions                 | +7      |
| Confidence<br>Social Support | +6<br>+14 | Control                                    | +9           | Mental Health   | +7 | Organisational<br>commitment | +15    | Sense of Purpose                  | +3      |
| Purposefulness               | +7        | Balanced Workload<br>Job Security & Change | +16<br>• +10 |                 |    | Employee commitme            | ent +6 |                                   |         |
|                              |           | Work Relationships                         | +8           |                 |    |                              |        |                                   |         |