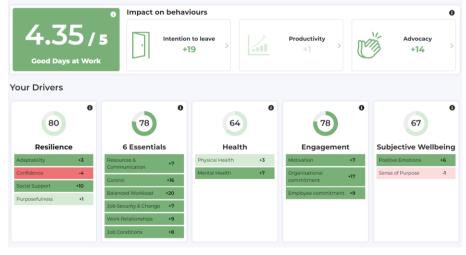

# 2023 – 30 respondents

The overall rating for resilience is positive. The overall rating for 'six essentials' is positive. The overall rating for health is caution. The overall rating for engagement is positive. The overall rating for subjective wellbeing is positive.

| <b>4.40</b><br>Good Days at Wo<br>Your Drivers          | / 5                                                                                           | n behaviou<br>Intention to<br>+12 |                 | <u></u> | Productivity<br>+9                                 | C  | Advocacy<br>+10      | •<br>′ > |
|---------------------------------------------------------|-----------------------------------------------------------------------------------------------|-----------------------------------|-----------------|---------|----------------------------------------------------|----|----------------------|----------|
| 83<br>Resilience                                        | 71<br>6 Essentia                                                                              | 0                                 | 57<br>Healt     |         | 73<br>Engagemet                                    | Ø  | 69<br>Subjective Wel | Ø        |
| Adaptability +5                                         | Resources &<br>Communication                                                                  | +2                                | Physical Health | -2      | Motivation                                         | +4 | Positive Emotions    | +4       |
| Confidence +3<br>Social Support +8<br>Purposefulness +6 | Control<br>Balanced Workload<br>Job Security & Change<br>Work Relationships<br>Job Conditions | +4<br>+11                         | fental Health   | -3      | Organisational<br>commitment<br>Employee commitmen | +8 | Sense of Purpose     | +4       |