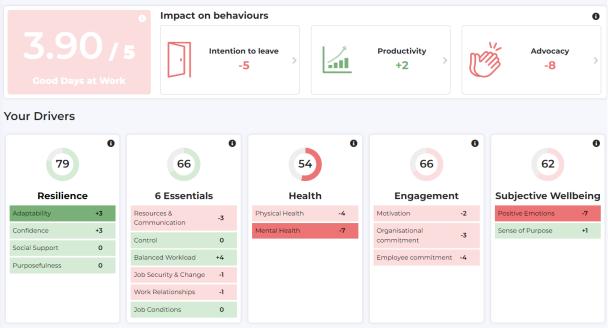

# 2022 – 261 respondents

The overall rating for resilience is typical. The overall rating for 'six essentials' is typical. The overall rating for health is caution. The overall rating for engagement is caution. The overall rating for subjective wellbeing is caution.

|                             |    | Perform              | ance |                    |    |                              |                |                   | 0          |
|-----------------------------|----|----------------------|------|--------------------|----|------------------------------|----------------|-------------------|------------|
| 3.95/5<br>Good Days at Work |    | lea                  | ve > | Productivity<br>+] | >  | Advocacy<br>-2 >             | Absenteei<br>- | sm Present        | eeism<br>> |
| our Drivers                 |    |                      |      |                    |    |                              |                |                   |            |
| 78                          | 0  | 67                   | 0    | 57                 | 0  | 68                           | 0              | 62                | 0          |
| Resilien                    | ce | 6 Essentia           | als  | Health             |    | Engageme                     | ent            | Subjective We     | llbeing    |
| Adaptability                | +3 | Resources &          | -2   | Physical Health    | -2 | Motivation                   | 0              | Positive Emotions | -4         |
| Confidence                  | +2 | Communication        | +3   | Mental Health      | -3 | Organisational<br>commitment | +1             | Sense of Purpose  | 0          |
| Social Support              | +1 | Balanced Workload    | +5   |                    |    | Employee commitme            | nt -3          |                   |            |
| Purposefulness              | -1 | Job Security & Chang | e O  |                    |    |                              |                |                   |            |
|                             |    |                      | 100  |                    |    |                              |                |                   |            |
|                             |    | Work Relationships   | 0    |                    |    |                              |                |                   |            |