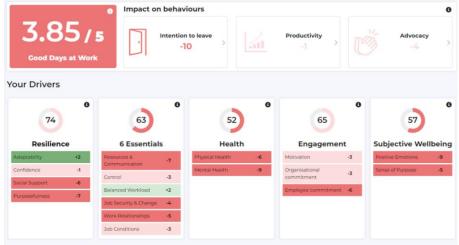

### 2022 – 310 respondents

The overall rating for resilience is typical. The overall rating for 'six essentials' is typical. The overall rating for health is caution. The overall rating for engagement is caution. The overall rating for subjective wellbeing is caution.

|                            |    | 6 Impact o               | n behav | viours          |                      |                              |    |                   | C      |
|----------------------------|----|--------------------------|---------|-----------------|----------------------|------------------------------|----|-------------------|--------|
|                            |    | Intention to leave       |         |                 | Productivity<br>+] > | > Advocacy<br>-3             |    |                   |        |
| our Drivers                |    |                          |         |                 |                      |                              |    |                   |        |
| 78                         | 0  | 67                       | 0       | 56              | 0                    | 68                           | 0  | 62                | 0      |
| Resiliend                  | ce | 6 Essentia               | ls      | Health          | n                    | Engagemei                    | nt | Subjective We     | llbein |
| daptability                | +3 | Resources &              | -2      | Physical Health | -3                   | Motivation                   | -1 | Positive Emotions | -5     |
| onfidence<br>ocial Support | +1 | Communication<br>Control | +2      | Mental Health   | -4                   | Organisational<br>commitment | +1 | Sense of Purpose  | -1     |
| urposefulness              |    | Balanced Workload        | +5      |                 |                      | Employee commitment          | -4 |                   |        |
| urposetuiness              | -2 | Job Security & Change    | -1      |                 |                      |                              |    |                   |        |
|                            |    | Work Relationships       | 0       |                 |                      |                              |    |                   |        |
|                            |    |                          |         |                 |                      |                              |    |                   |        |