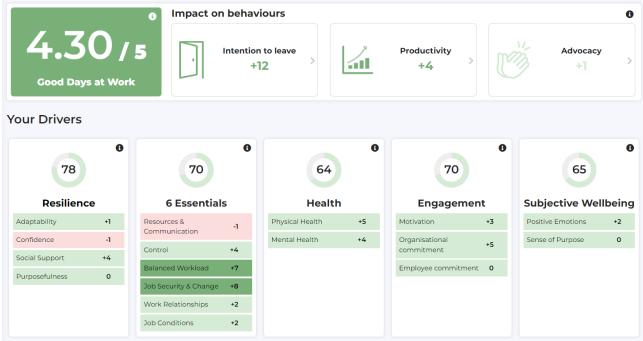

# 2023 - 331 respondents

The overall rating for resilience is positive. The overall rating for 'six essentials' is positive. The overall rating for health is typical. The overall rating for engagement is positive. The overall rating for subjective wellbeing is typical.

| <b>4.40</b> /<br>Good Days at Wor            |                                                                       | Intentio | viours<br>n to leave<br>+9 |    | Productivity<br>+6                                  | Ľ        | Advocacy<br>+7    | •      |
|----------------------------------------------|-----------------------------------------------------------------------|----------|----------------------------|----|-----------------------------------------------------|----------|-------------------|--------|
| Your Drivers                                 | 73                                                                    | 0        | 63                         | 0  | 73                                                  | 0        | 67                | 0      |
| Resilience                                   | 6 Essentia                                                            | als      | Health                     |    | Engagemen                                           | t        | Subjective Wel    | lbeing |
| Adaptability +5                              | Resources &                                                           | +4       | Physical Health            | +3 | Motivation                                          | +5       | Positive Emotions | +3     |
| Confidence+3Social Support+8Purposefulness+3 | Communication<br>Control<br>Balanced Workload<br>Job Security & Chang | _        | Mental Health              | +3 | Organisational<br>commitment<br>Employee commitment | +8<br>+4 | Sense of Purpose  | +2     |
|                                              | Work Relationships Job Conditions                                     | +4<br>+5 |                            |    |                                                     |          |                   |        |