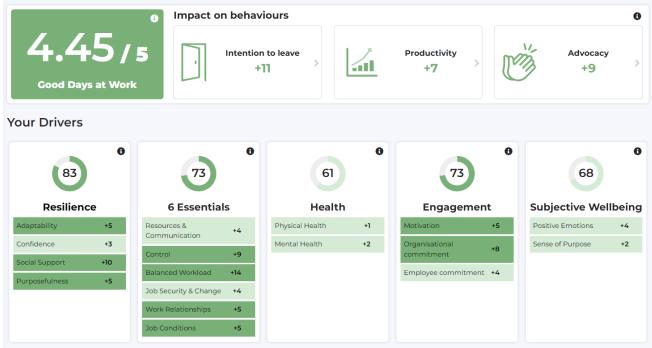

# 2023 - 331 respondents

The overall rating for resilience is positive. The overall rating for 'six essentials' is positive. The overall rating for health is typical. The overall rating for engagement is positive. The overall rating for subjective wellbeing is typical.