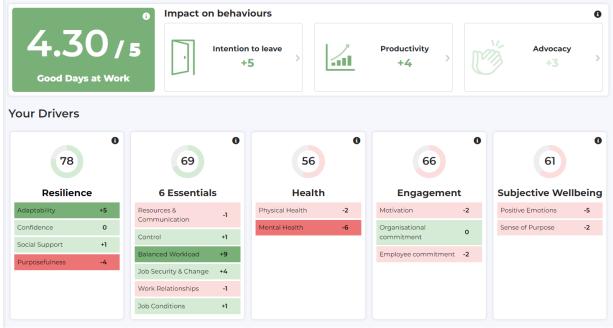

# 2022 – 261 respondents

The overall rating for resilience is typical. The overall rating for 'six essentials' is typical. The overall rating for health is caution. The overall rating for engagement is caution. The overall rating for subjective wellbeing is caution.

|                             |    | Perform              | ance |                    |    |                              |                |                   | 0          |
|-----------------------------|----|----------------------|------|--------------------|----|------------------------------|----------------|-------------------|------------|
| 3.95/5<br>Good Days at Work |    | lea                  | ve > | Productivity<br>+] | >  | Advocacy<br>-2 >             | Absenteei<br>- | sm Present        | eeism<br>> |
| our Drivers                 |    |                      |      |                    |    |                              |                |                   |            |
| 78                          | 0  | 67                   | 0    | 57                 | 0  | 68                           | 0              | 62                | 0          |
| Resilien                    | ce | 6 Essentia           | als  | Health             |    | Engageme                     | ent            | Subjective We     | llbeing    |
| Adaptability                | +3 | Resources &          | -2   | Physical Health    | -2 | Motivation                   | 0              | Positive Emotions | -4         |
| Confidence                  | +2 | Communication        | +3   | Mental Health      | -3 | Organisational<br>commitment | +1             | Sense of Purpose  | 0          |
| Social Support              | +1 | Balanced Workload    | +5   |                    |    | Employee commitme            | nt -3          |                   |            |
| Purposefulness              | -1 | Job Security & Chang | e O  |                    |    |                              |                |                   |            |
|                             |    |                      | 100  |                    |    |                              |                |                   |            |
|                             |    | Work Relationships   | 0    |                    |    |                              |                |                   |            |