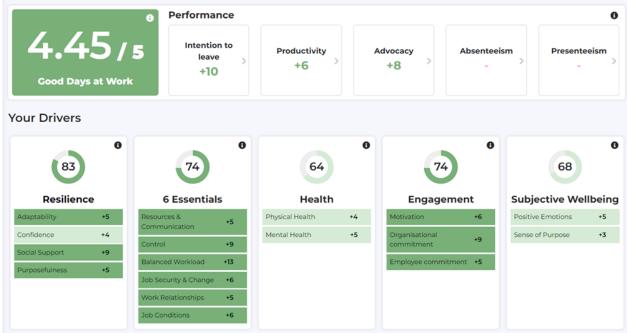

### 2022

Less than 1 year – 31 respondents

The overall rating for resilience is positive. The overall rating for 'six essentials' is positive. The overall rating for health is typical. The overall rating for engagement is positive. The overall rating for subjective wellbeing is positive.

|                                                                |                       | 0 Impact o                                                                                                                    | n behav                            | iours                            |    |                                                                   |                   |                                       | 0        |
|----------------------------------------------------------------|-----------------------|-------------------------------------------------------------------------------------------------------------------------------|------------------------------------|----------------------------------|----|-------------------------------------------------------------------|-------------------|---------------------------------------|----------|
|                                                                |                       |                                                                                                                               |                                    | n to leave                       | a  | Productivity<br>+6                                                | Ľ                 | Advocacy<br>+6                        | >        |
| Your Drivers                                                   |                       |                                                                                                                               |                                    |                                  |    |                                                                   |                   |                                       |          |
| 84                                                             | 0                     | 74                                                                                                                            | 0                                  | 60                               | 0  | 76                                                                | 0                 | 77                                    | 0        |
| Resilien                                                       | ce                    | 6 Essentia                                                                                                                    | ls                                 | Heal                             | th | Engagemer                                                         | nt                | Subjective Wel                        | lbeing   |
| Adaptability<br>Confidence<br>Social Support<br>Purposefulness | +3<br>+4<br>+9<br>+10 | Resources &<br>Communication<br>Control<br>Balanced Workload<br>Job Security & Change<br>Work Relationships<br>Job Conditions | +5<br>+13<br>+14<br>+3<br>+6<br>+6 | Physical Health<br>Mental Health | 0  | Motivation<br>Organisational<br>commitment<br>Employee commitment | +3<br>+15<br>: +3 | Positive Emotions<br>Sense of Purpose | +8<br>+4 |